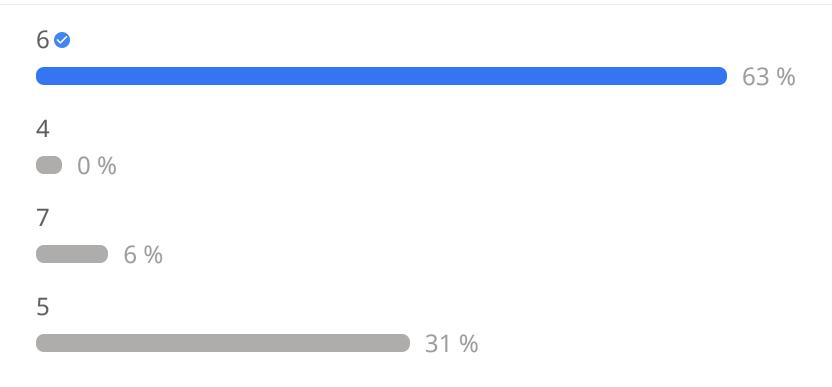

### **How many states does Nebraska border?**

Lincoln 2024 Stormwater and E&SC Seminar Trivia (4/25)