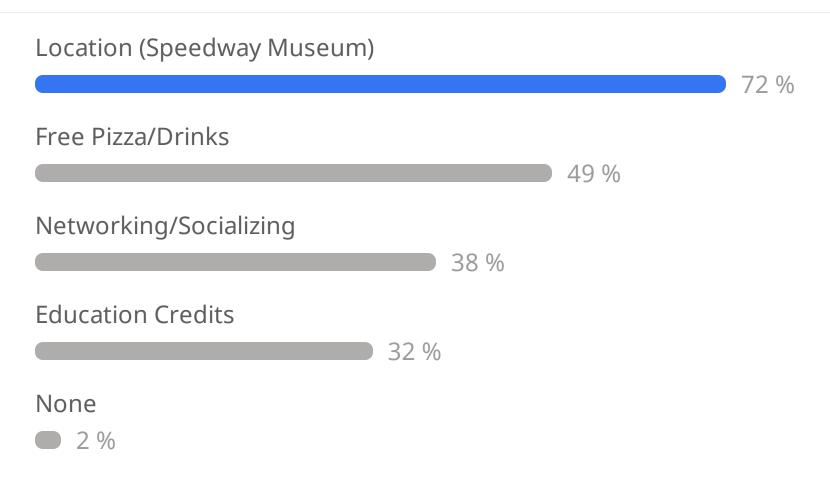

Lincoln 2024 Stormwater and E&SC Seminar Trivia (23/25)



# A 100 year flood means there is a \_\_\_\_ percent chance, annually, that flooding will occur in the floodplain?



Lincoln 2024 Stormwater and E&SC Seminar Trivia (24/25)

0 6 7

SWPPP inspection reports must be kept by permittees for at least \_\_\_\_ years from the date that permit coverage expires or is terminated.



Lincoln 2024 Stormwater and E&SC Seminar Trivia (25/25)



### What year was Lincoln, NE founded?



## What best describes your profession? (1/2)



Engineer/Consultant

49 %

Contractor

16 %

Developer

2 %

CSW Permit/Project Authorized Agent

0 %

Residential Home Builder

18 %

City Staff

## What best describes your profession? (2/2)

0 4 5

Other

### Which element of this seminar did you like best?







# I feel I have a good understanding of what is expected of me relating to SWPPP compliance within the City's jurisdiction?





### Overall, how would you rate this Seminar?