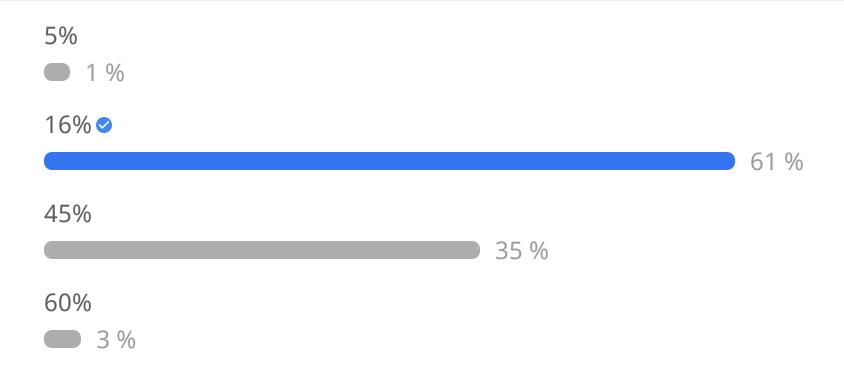

## Approximately \_\_\_\_ percent of Lincoln is in a floodplain?

Lincoln 2024 Stormwater and E&SC Seminar Trivia (2/25)