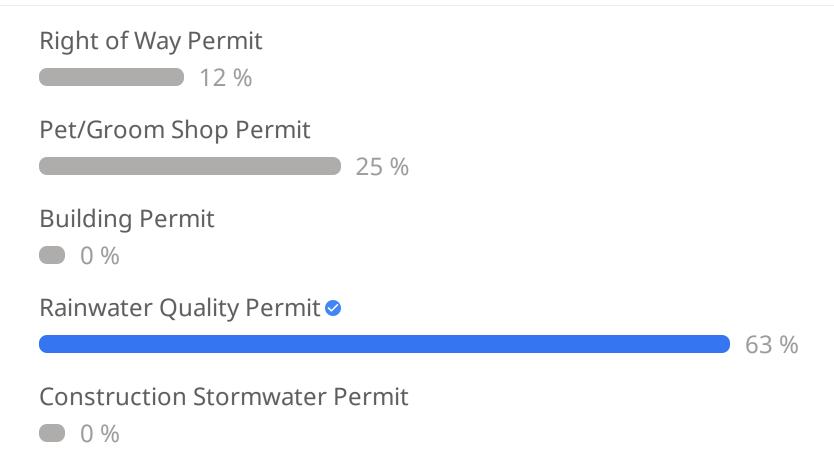

### Which of these City Permits is NOT a real thing?

Lincoln 2024 Stormwater and E&SC Seminar Trivia (11/25)