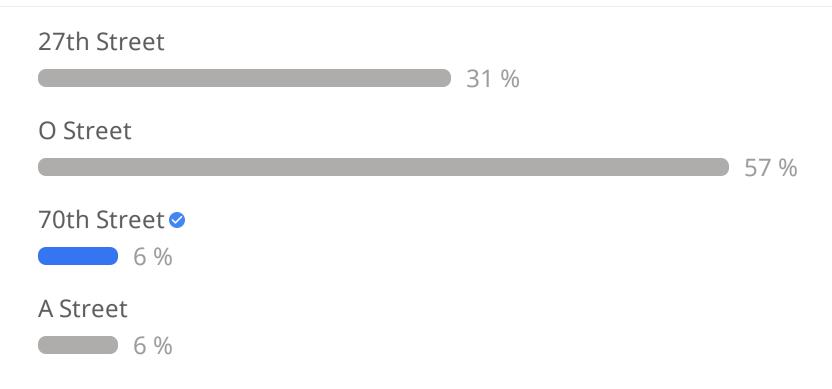

## What is the longest continuous street within the Lincoln city limits?

**Lincoln 2024 Stormwater and E&SC Seminar Trivia (12/25)** 